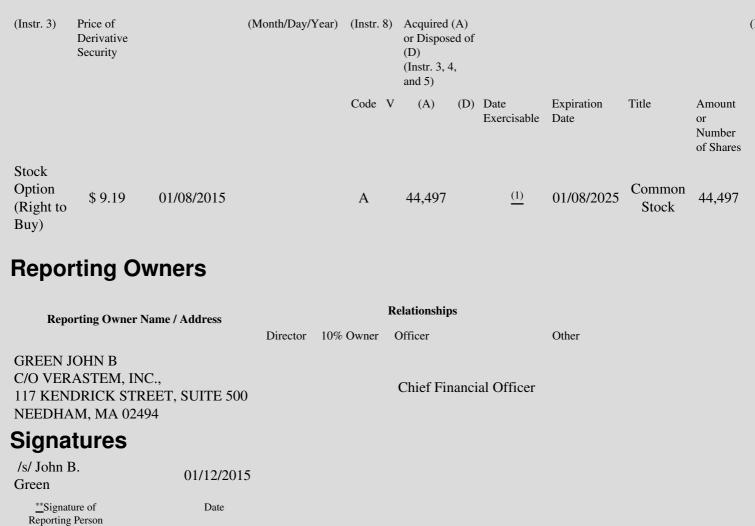

## Table II - Derivative Securities Acquired, Disposed of, or Beneficially Owned (e.g., puts, calls, warrants, options, convertible securities)

| 1. Title of | 2.          | 3. Transaction Date | 3A. Deemed         | 4.        | 5. Number of | 6. Date Exercisable and | 7. Title and Amount of | 8 |
|-------------|-------------|---------------------|--------------------|-----------|--------------|-------------------------|------------------------|---|
| Derivative  | Conversion  | (Month/Day/Year)    | Execution Date, if | Transacti | orDerivative | Expiration Date         | Underlying Securities  | J |
| Security    | or Exercise |                     | any                | Code      | Securities   | (Month/Day/Year)        | (Instr. 3 and 4)       |   |

(1) 25% of this option will vest on January 8, 2016 and then in equal three-month installments until January 8, 2019.

Note: File three copies of this Form, one of which must be manually signed. If space is insufficient, *see* Instruction 6 for procedure. Potential persons who are to respond to the collection of information contained in this form are not required to respond unless the form displays a currently valid OMB number.