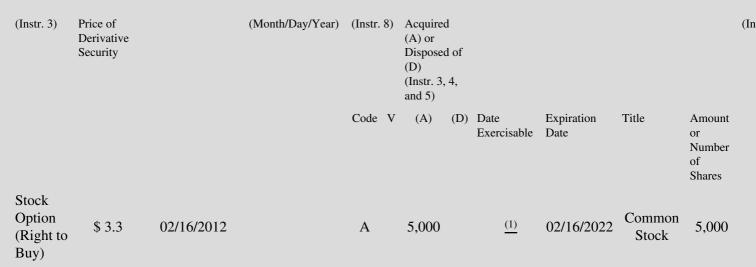

 Table II - Derivative Securities Acquired, Disposed of, or Beneficially Owned

 (e.g., puts, calls, warrants, options, convertible securities)

| 1. Title of | 2.          | 3. Transaction Date | 3A. Deemed         | 4.         | 5. Number       | 6. Date Exercisable and | 7. Title and Amount of | 8. I |
|-------------|-------------|---------------------|--------------------|------------|-----------------|-------------------------|------------------------|------|
| Derivative  | Conversion  | (Month/Day/Year)    | Execution Date, if | Transactio | onof Derivative | Expiration Date         | Underlying Securities  | Der  |
| Security    | or Exercise |                     | any                | Code       | Securities      | (Month/Day/Year)        | (Instr. 3 and 4)       | Sec  |

## **Explanation of Responses:**

- \* If the form is filed by more than one reporting person, *see* Instruction 4(b)(v).
- \*\* Intentional misstatements or omissions of facts constitute Federal Criminal Violations. See 18 U.S.C. 1001 and 15 U.S.C. 78ff(a).
- (1) Derivative security vests as follows: 48 equal monthly installments beginning March 16, 2012