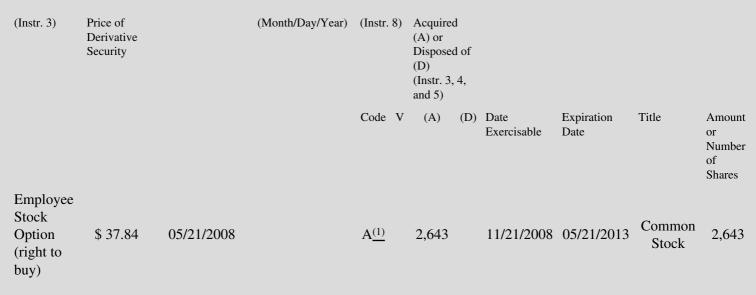

 Table II - Derivative Securities Acquired, Disposed of, or Beneficially Owned
 (e.g., puts, calls, warrants, options, convertible securities)

| 1. Title of | 2.          | 3. Transaction Date | 3A. Deemed         | 4.         | 5. Number       | 6. Date Exercisable and | 7. Title and Amount of |
|-------------|-------------|---------------------|--------------------|------------|-----------------|-------------------------|------------------------|
| Derivative  | Conversion  | (Month/Day/Year)    | Execution Date, if | Transactio | onof Derivative | Expiration Date         | Underlying Securities  |
| Security    | or Exercise |                     | any                | Code       | Securities      | (Month/Day/Year)        | (Instr. 3 and 4)       |

(1) Formula stock option grant pursuant to 2006 Equity Incentive Plan exempt from Section 16(b) pursuant to Rule 16b-3.

Note: File three copies of this Form, one of which must be manually signed. If space is insufficient, *see* Instruction 6 for procedure. Potential persons who are to respond to the collection of information contained in this form are not required to respond unless the form displays a currently valid OMB number.