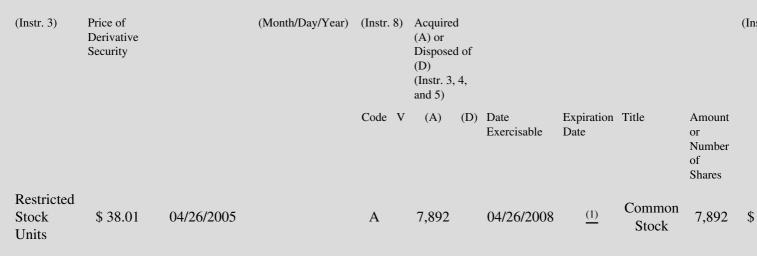

 Table II - Derivative Securities Acquired, Disposed of, or Beneficially Owned
 (e.g., puts, calls, warrants, options, convertible securities)

| 1. Title of | 2.          | 3. Transaction Date | 3A. Deemed         | 4.         | 5. Number       | 6. Date Exercisable and | 7. Title and Amount of | 8. I |
|-------------|-------------|---------------------|--------------------|------------|-----------------|-------------------------|------------------------|------|
| Derivative  | Conversion  | (Month/Day/Year)    | Execution Date, if | Transactio | onof Derivative | Expiration Date         | Underlying Securities  | Der  |
| Security    | or Exercise |                     | any                | Code       | Securities      | (Month/Day/Year)        | (Instr. 3 and 4)       | Sec  |

(1) Award of Restricted Stock Units will vest on April 26, 2008 and will be payable 100% in shares on April 26, 2008.

Note: File three copies of this Form, one of which must be manually signed. If space is insufficient, *see* Instruction 6 for procedure. Potential persons who are to respond to the collection of information contained in this form are not required to respond unless the form displays a currently valid OMB number.