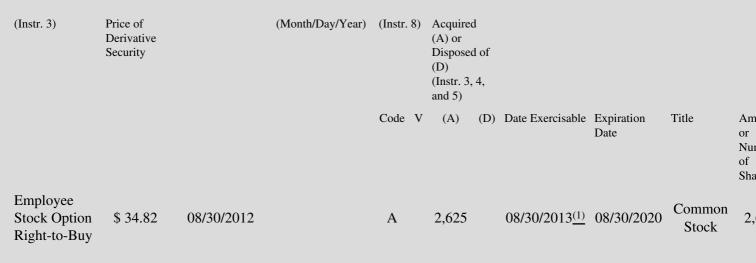

 Table II - Derivative Securities Acquired, Disposed of, or Beneficially Owned

 (e.g., puts, calls, warrants, options, convertible securities)

| 1. Title of | 2.          | 3. Transaction Date | 3A. Deemed         | 4.         | 5. Number       | 6. Date Exercisable and | 7. Title and Amou |
|-------------|-------------|---------------------|--------------------|------------|-----------------|-------------------------|-------------------|
| Derivative  | Conversion  | (Month/Day/Year)    | Execution Date, if | Transactio | onof Derivative | Expiration Date         | Underlying Secur  |
| Security    | or Exercise |                     | any                | Code       | Securities      | (Month/Day/Year)        | (Instr. 3 and 4)  |

(1) Options vest in installments on or after the date shown.

Note: File three copies of this Form, one of which must be manually signed. If space is insufficient, *see* Instruction 6 for procedure. Potential persons who are to respond to the collection of information contained in this form are not required to respond unless the form displays a currently valid OMB number.