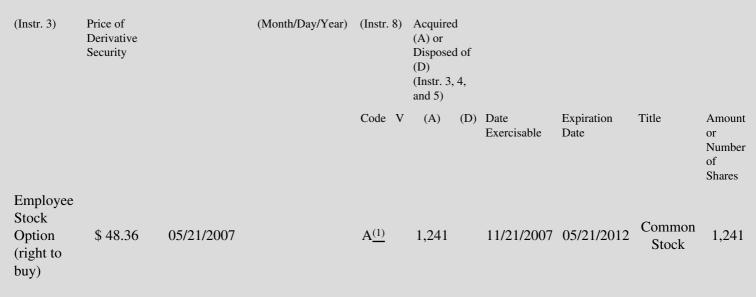

 Table II - Derivative Securities Acquired, Disposed of, or Beneficially Owned
 (e.g., puts, calls, warrants, options, convertible securities)

| 1. Title of | 2.          | 3. Transaction Date | 3A. Deemed         | 4.         | 5. Number       | 6. Date Exercisable and | 7. Title and Amount of |
|-------------|-------------|---------------------|--------------------|------------|-----------------|-------------------------|------------------------|
| Derivative  | Conversion  | (Month/Day/Year)    | Execution Date, if | Transactio | onof Derivative | Expiration Date         | Underlying Securities  |
| Security    | or Exercise |                     | any                | Code       | Securities      | (Month/Day/Year)        | (Instr. 3 and 4)       |

(1) Formula stock option grant pursuant to 2006 Equity Incentive Plan exempt from Section 16(b) pursuant to Rule 16b-3.

Note: File three copies of this Form, one of which must be manually signed. If space is insufficient, *see* Instruction 6 for procedure. Potential persons who are to respond to the collection of information contained in this form are not required to respond unless the form displays a currently valid OMB number.