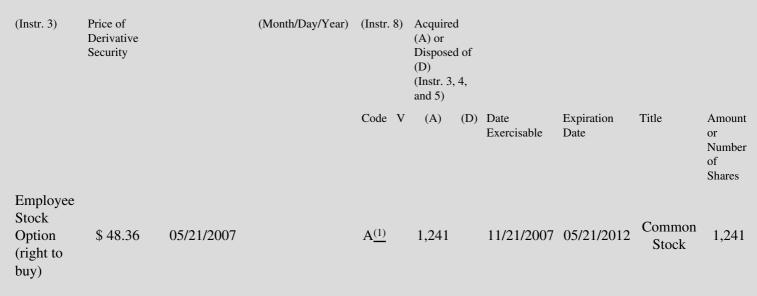

Table II - Derivative Securities Acquired, Disposed of, or Beneficially Owned

(*e.g.*, puts, calls, warrants, options, convertible securities)

| 1. Title of | 2.          | 3. Transaction Date | 3A. Deemed         | 4.        | 5. Number       | 6. Date Exercisable and | 7. Title and Amount of |
|-------------|-------------|---------------------|--------------------|-----------|-----------------|-------------------------|------------------------|
| Derivative  | Conversion  | (Month/Day/Year)    | Execution Date, if | Transacti | onof Derivative | Expiration Date         | Underlying Securities  |
| Security    | or Exercise |                     | any                | Code      | Securities      | (Month/Day/Year)        | (Instr. 3 and 4)       |

(1) Formula stock option grant pursuant to 2006 Equity Incentive Plan exempt from Section 16(b) pursuant to Rule 16b-3.

Note: File three copies of this Form, one of which must be manually signed. If space is insufficient, *see* Instruction 6 for procedure. Potential persons who are to respond to the collection of information contained in this form are not required to respond unless the form displays a currently valid OMB number.