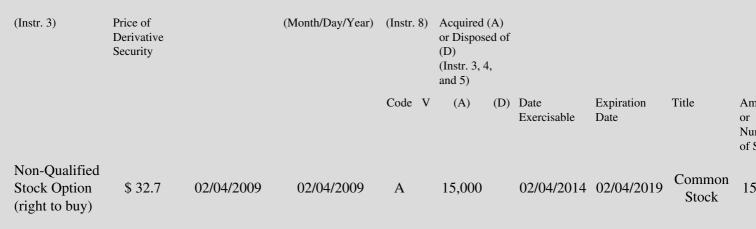

 (e.g., puts, calls, warrants, options, convertible securities)

| 1. Title of | 2.          | 3. Transaction Date | 3A. Deemed         | 4.        | 5. Number of | 6. Date Exercisable and | 7. Title and Amou |
|-------------|-------------|---------------------|--------------------|-----------|--------------|-------------------------|-------------------|
| Derivative  | Conversion  | (Month/Day/Year)    | Execution Date, if | Transacti | orDerivative | Expiration Date         | Underlying Secur  |
| Security    | or Exercise |                     | any                | Code      | Securities   | (Month/Day/Year)        | (Instr. 3 and 4)  |