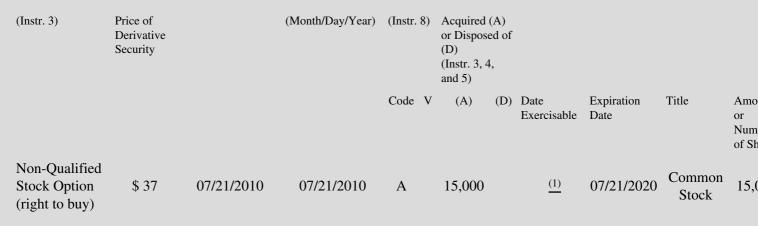

| 1. Title of | 2.          | 3. Transaction Date | 3A. Deemed         | 4.        | 5. Number of | 6. Date Exercisable and | 7. Title and Amour |
|-------------|-------------|---------------------|--------------------|-----------|--------------|-------------------------|--------------------|
| Derivative  | Conversion  | (Month/Day/Year)    | Execution Date, if | Transacti | orDerivative | Expiration Date         | Underlying Securit |
| Security    | or Exercise |                     | any                | Code      | Securities   | (Month/Day/Year)        | (Instr. 3 and 4)   |

## **Explanation of Responses:**

- \* If the form is filed by more than one reporting person, *see* Instruction 4(b)(v).
- \*\* Intentional misstatements or omissions of facts constitute Federal Criminal Violations. See 18 U.S.C. 1001 and 15 U.S.C. 78ff(a).
- (1) Options vest and are exercisable as to 25% of the underlying grant one year after the date of grant and in equal monthly installments thereafter for three additional years.