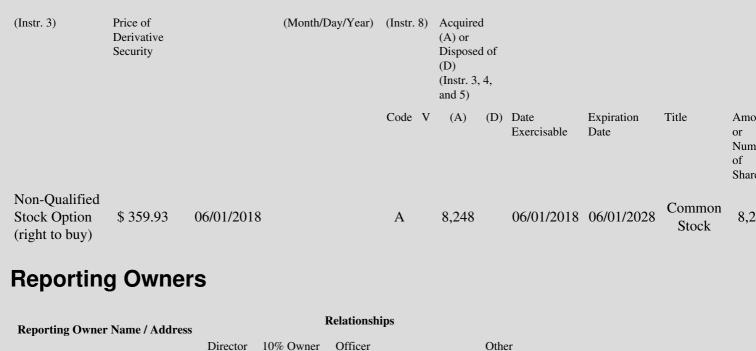

 Table II - Derivative Securities Acquired, Disposed of, or Beneficially Owned

 (e.g., puts, calls, warrants, options, convertible securities)

| 1. Title of | 2.          | 3. Transaction Date | 3A. Deemed         | 4.         | 5. Number       | 6. Date Exercisable and | 7. Title and Amour |
|-------------|-------------|---------------------|--------------------|------------|-----------------|-------------------------|--------------------|
| Derivative  | Conversion  | (Month/Day/Year)    | Execution Date, if | Transactio | onof Derivative | Expiration Date         | Underlying Securit |
| Security    | or Exercise |                     | any                | Code       | Securities      | (Month/Day/Year)        | (Instr. 3 and 4)   |