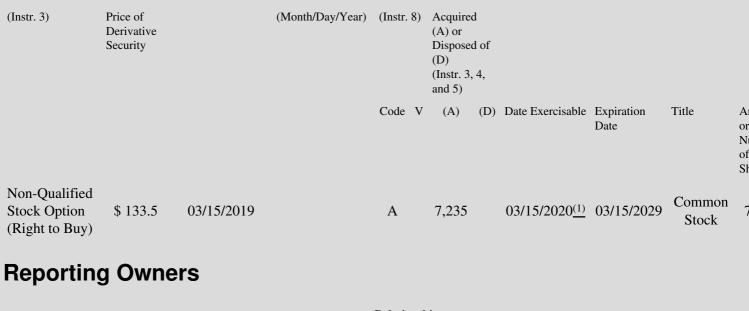

 Table II - Derivative Securities Acquired, Disposed of, or Beneficially Owned
 (e.g., puts, calls, warrants, options, convertible securities)

| 1. Title of | 2.          | 3. Transaction Date | 3A. Deemed         | 4.         | 5. Number       | 6. Date Exercisable and | 7. Title and Ame |
|-------------|-------------|---------------------|--------------------|------------|-----------------|-------------------------|------------------|
| Derivative  | Conversion  | (Month/Day/Year)    | Execution Date, if | Transactio | onof Derivative | Expiration Date         | Underlying Secu  |
| Security    | or Exercise |                     | any                | Code       | Securities      | (Month/Day/Year)        | (Instr. 3 and 4) |

Date

(1) This option was granted on March 15, 2019 and is exercisable as the option vests. The option vests over a 5 year period, with 20% of the shares subject to the option vesting on each anniversary of the grant date.